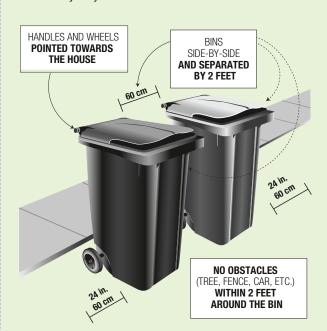

#### **BULKY ITEMS COLLLECTION**

Bulky items must be placed alongside the containers the Sunday evening at the latest, and only during dedicated days.

**We remind you** that the bulky items collection is destined to landfill. Please use the ecocentre service for any recyclable or reusable materials.