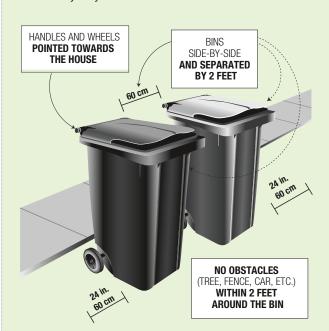

### **BULKY ITEMS COLLLECTION**

Bulky items must be placed alongside the containers the Sunday evening at the latest, and only during dedicated days.

**We remind you** that the bulky items collection is destined to landfill. Please use the ecocentre service for any recyclable or reusable materials.